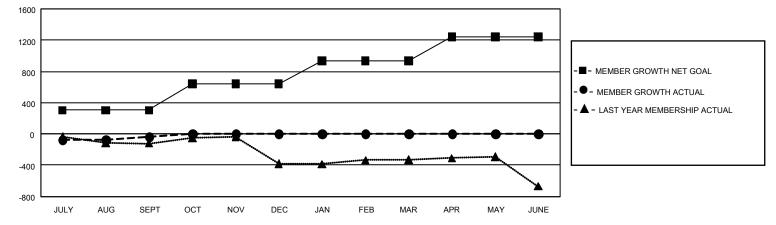

## GAT MONTHLY MEMBERSHIP PROGRESS REPORT

GMT Constitutional Area 1, Group M

REPORT DOES NOT INCLUDE CLUBS IN UNDISTRICTED AREAS.

| Clubs                 |               |           |               | Members               |                           |                         |                                                    |
|-----------------------|---------------|-----------|---------------|-----------------------|---------------------------|-------------------------|----------------------------------------------------|
| RESULTS FOR 2022-2023 |               |           |               | RESULTS FOR 2022-2023 |                           |                         |                                                    |
| QUARTER               | NEW CLUB GOAL | NEW CLUBS | DROPPED CLUBS | QUARTER               | IEMBER GROWTH NET<br>GOAL | MEMBER GROWTH<br>ACTUAL | DROPPED MEMBERS<br>ACTUAL (including<br>transfers) |
| JULY/AUG/SEPT         | 27            | 3         | 7             | JULY/AUG/SEP          | T 306                     | 618                     | 561                                                |
| OCT/NOV/DEC           | 36            | 0         | 0             | OCT/NOV/DEC           | 335                       | 0                       | 0                                                  |
| JAN/FEB/MAR           | 30            | 0         | 0             | JAN/FEB/MAR           | 292                       | 0                       | 0                                                  |
| APR/MAY/JUNE          | 24            | 0         | 0             | APR/MAY/JUNE          | 307                       | 0                       | 0                                                  |