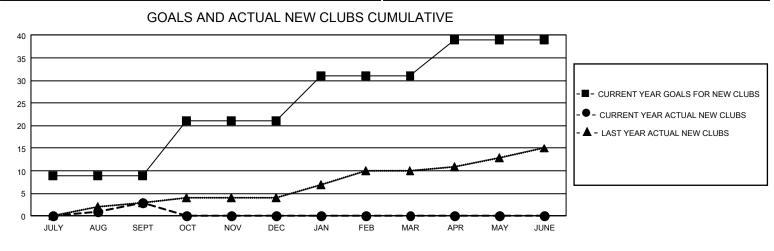

## GAT MONTHLY MEMBERSHIP PROGRESS REPORT

GMT Constitutional Area 1, Group M

REPORT DOES NOT INCLUDE CLUBS IN UNDISTRICTED AREAS.

| Clubs                 |               |           |               | Members               |                           |                         |                                                    |
|-----------------------|---------------|-----------|---------------|-----------------------|---------------------------|-------------------------|----------------------------------------------------|
| RESULTS FOR 2022-2023 |               |           |               | RESULTS FOR 2022-2023 |                           |                         |                                                    |
| QUARTER               | NEW CLUB GOAL | NEW CLUBS | DROPPED CLUBS | QUARTER               | IEMBER GROWTH NET<br>GOAL | MEMBER GROWTH<br>ACTUAL | DROPPED MEMBERS<br>ACTUAL (including<br>transfers) |
| JULY/AUG/SEPT         | 27            | 3         | 7             | JULY/AUG/SEP          | T 306                     | 618                     | 561                                                |
| OCT/NOV/DEC           | 36            | 0         | 0             | OCT/NOV/DEC           | 335                       | 0                       | 0                                                  |
| JAN/FEB/MAR           | 30            | 0         | 0             | JAN/FEB/MAR           | 292                       | 0                       | 0                                                  |
| APR/MAY/JUNE          | 24            | 0         | 0             | APR/MAY/JUNE          | 307                       | 0                       | 0                                                  |